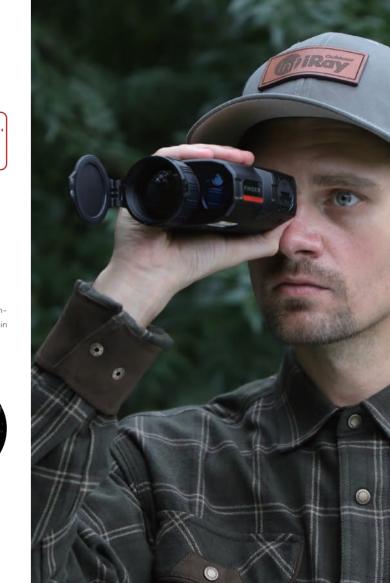

Finder V2 keeps the pocket-size design, IP67 waterproof & dust-proof rating, in the mean-time, optimize the button material. The improved silicone button can still retain soft touch in cold temperatures.