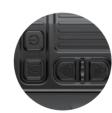

Finder V2 keeps the pocket-size design, IP67 waterproof & dust-proof rating, in the mean-time, optimize the button material. The improved silicone button can still retain soft touch in cold temperatures.