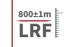

| Model                                                   | FH35R V2                                  |
|---------------------------------------------------------|-------------------------------------------|
| Model                                                   | FH35R V2                                  |
| Resolution, pixel                                       | 640×512                                   |
| NETD, mK                                                | ≤20                                       |
| Objective Lens, mm                                      | F35/0.9                                   |
| Field of View, °                                        | 10.5×7.9                                  |
| Magnification, ×                                        | 2~8                                       |
| Detection Range, m(Target size:<br>1.7m×0.5m, P(n)=99%) | 1800                                      |
| Max. Rangefinder Distance, m                            | 800±1                                     |
| Display Screen                                          | 1024×768 AMOLED                           |
| Battery                                                 | Replaceable Li-ion Battery pack, 5hours×2 |
| Weight (with battery pack), g                           | <400                                      |
| Dimension, mm                                           | 160x90x50                                 |

## **♀** Agile and Precise LRF

Finder V2 features an up to 800 meters built-in LRF with a margin of error within 1 meter. The response rate is super quick, accurate rangefinding results can be presented without lag.