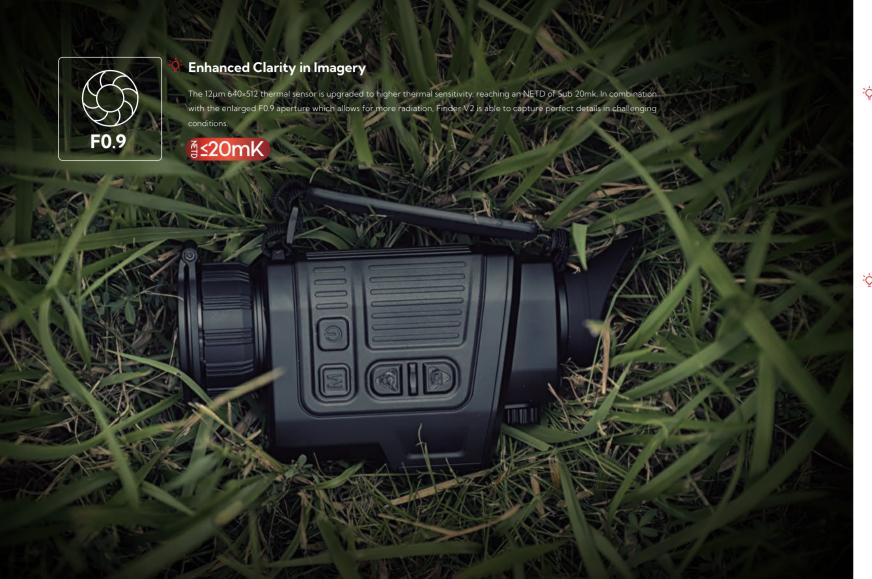

Finder V2 keeps the pocket-size design, IP67 waterproof & dust-proof rating, in the mean-time, optimize the button material. The improved silicone button can still retain soft touch in cold temperatures.