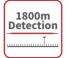

| Model                                                   | FH35R V2                                  |
|---------------------------------------------------------|-------------------------------------------|
| Model                                                   | FH35R V2                                  |
| Resolution, pixel                                       | 640×512                                   |
| NETD, mK                                                | ≤20                                       |
| Objective Lens, mm                                      | F35/0.9                                   |
| Field of View, °                                        | 10.5×7.9                                  |
| Magnification, ×                                        | 2~8                                       |
| Detection Range, m(Target size:<br>1.7m×0.5m, P(n)=99%) | 1800                                      |
| Max. Rangefinder Distance, m                            | 800±1                                     |
| Display Screen                                          | 1024×768 AMOLED                           |
| Battery                                                 | Replaceable Li-ion Battery pack, 5hours×2 |
| Weight (with battery pack), g                           | <400                                      |
| Dimension, mm                                           | 160x90x50                                 |