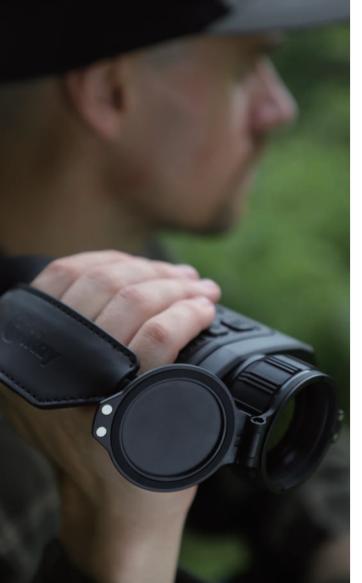

## **♀** Agile and Precise LRF

Finder V2 features an up to 800 meters built-in LRF with a margin of error within 1 meter. The response rate is super quick, accurate rangefinding results can be presented without lag.